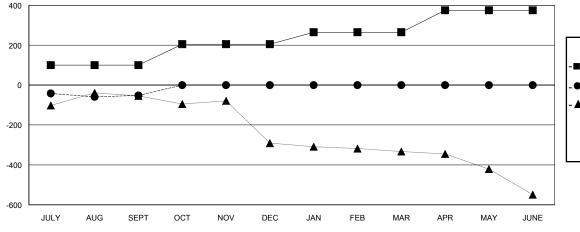

## GOALS AND ACTUAL NEW CLUBS CUMULATIVE

| -■- MEMBER GROWTH NET GOAL        |   |
|-----------------------------------|---|
| - ● - MEMBER GROWTH ACTUAL        |   |
| - ▲ - LAST YEAR MEMBERSHIP ACTUAL |   |
|                                   |   |
|                                   |   |
|                                   | _ |