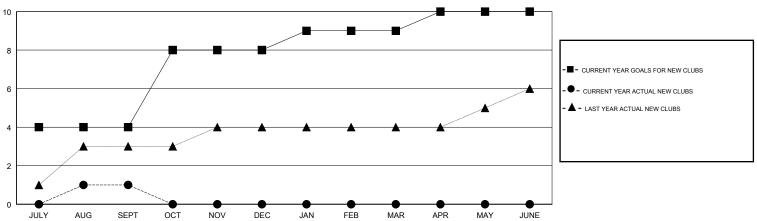

## GOALS AND ACTUAL NEW CLUBS CUMULATIVE

| -■- MEMBER GROWTH NET GOAL        |   |
|-----------------------------------|---|
| - ● - MEMBER GROWTH ACTUAL        |   |
| - ▲ - LAST YEAR MEMBERSHIP ACTUAL |   |
|                                   |   |
|                                   |   |
|                                   | _ |