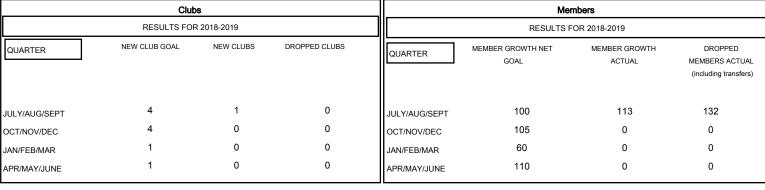

| DROPPED CLUBS: 0 |     |
|------------------|-----|
| DROPPED MEMBERS  |     |
| DECEASED         | 4   |
| CLUB CANCELLED   | 0   |
| OTHER            | 128 |
| TOTAL            | 132 |

| NEW MEMBERS |  |
|-------------|--|
|             |  |
|             |  |